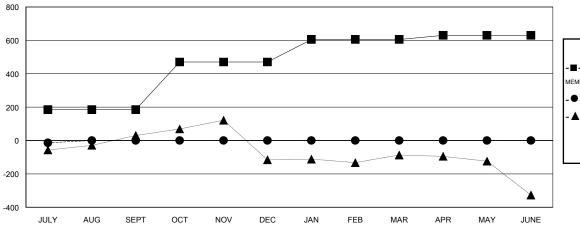

#### GOALS AND ACTUAL MEMBERS CUMULATIVE

| ■-  | CURRENT YEAR GOALS FOR NEW |
|-----|----------------------------|
| EMR | =ps                        |

CURRENT YEAR ACTUAL MEMBERS

- ▲ - LAST YEAR ACTUAL MEMBERS