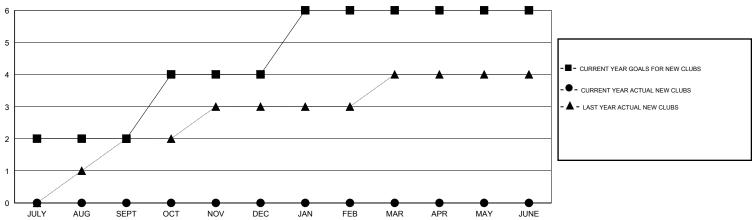

RTER               | NEW MEMBER<br>GOAL | ACTUAL TOTAL<br>MEMBERS<br>ADDED | ACTUAL<br>DROPPED<br>MEMBERS | ACTUAL NET<br>GAIN/<br>LOSS |  |  |  |
| JULY/AUG/SEPT         | 185                | 19                               | 33                           | -14                         |  |  |  |
| OCT/NOV/DEC           | 285                | 0                                | 0                            | 0                           |  |  |  |
| JAN/FEB/MAR           | 135                | 0                                | 0                            | 0                           |  |  |  |
| APR/MAY/JUNE          | 25                 | 0                                | 0                            | 0                           |  |  |  |

#### GOALS AND ACTUAL NEW CLUBS CUMULATIVE



#### GOALS AND ACTUAL MEMBERS CUMULATIVE



| ■-  | CURRENT YEAR GOALS FOR NEW |
|-----|----------------------------|
| EMR | =ps                        |

CURRENT YEAR ACTUAL MEMBERS

- ▲ - LAST YEAR ACTUAL MEMBERS

| DROPPED CLUBS: 1 |    |
|------------------|----|
| DROPPED MEMBERS  |    |
| DROFF ED WEWBERG |    |
| DECEASED         | 1  |
| CLUB CANCELLED   | 0  |
| OTHER            | 32 |
| TOTAL            | 33 |

| 8 CLUBS OF 87 ADDED 1 OR MORE<br>NEW MEMBERS | GENDER DISTRIBUTION           MALE         2,480 (82.78%)           FEMALE         516 (17.22%) |            |
|----------------------------------------------|-------------------------------------------------------------------------------------------------|------------|
| CLICK HERE FOR HEALTH ASSESSMENT DATA        | FAM